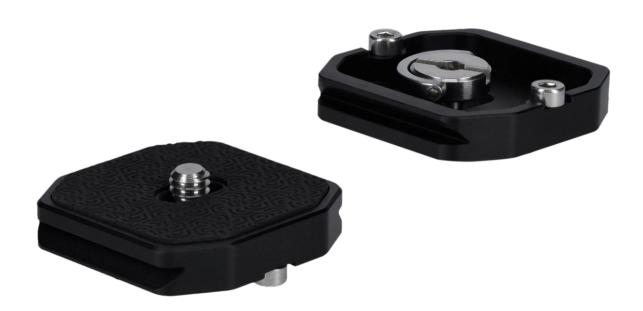

## **Quick Release Plate for Easy Traveler**

## **Quick Release Plate for Easy Traveler**

- Compatible with the Easy Traveler: Expands your equipment options
- Arca-Swiss compatible: Fits common mounting systems
- Quick and easy to assemble: no time wasted during assembly
- · Lightweight: Ideal for on the go and traveling
- 1/4" screw: Suitable for most camera models

| Technical Data                  |                             |
|---------------------------------|-----------------------------|
| Material                        | Aluminium                   |
| Connections                     | 1/4" screw, Arca-Swiss      |
| Dimensions (L x W x H)   Weight | 3.9 x 3.9 x 0.8 cm   20.4 g |